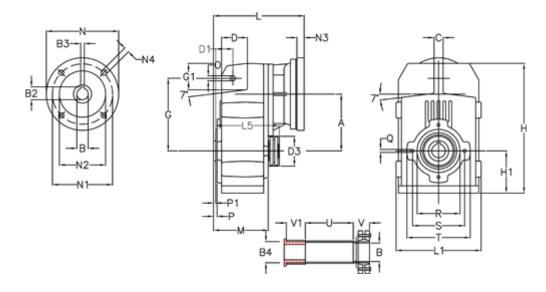

## **Measures**

| D1 = 56.5  | l5 = 200.0                                                               | P1                                  | = 3.5                                                | V =                                                  |
|------------|--------------------------------------------------------------------------|-------------------------------------|------------------------------------------------------|------------------------------------------------------|
| d3 = 100   | M = 144.0                                                                | Q                                   | = M12x19                                             | V1 =                                                 |
| G = 218    | N = 250                                                                  | R                                   | = 130                                                |                                                      |
| G1 = 97.5  | N1 = 215                                                                 | S                                   | = 165                                                |                                                      |
| H = 389.0  | N2 = 180                                                                 | Т                                   | = 200                                                |                                                      |
| H1 = 116.0 | N4 = M12x16                                                              | Tightening torque Nm adapter bushir | 100 = 6.0                                            |                                                      |
| L = 275.5  | O = 14                                                                   | Tightening torque Nm shrink disc    | = 10.0                                               |                                                      |
| L1 = 242   | P = 7.5                                                                  | U                                   | = 82.0                                               |                                                      |
|            | d3 = 100<br>G = 218<br>G1 = 97.5<br>H = 389.0<br>H1 = 116.0<br>L = 275.5 | d3 = 100                            | $\begin{array}{llllllllllllllllllllllllllllllllllll$ | $\begin{array}{llllllllllllllllllllllllllllllllllll$ |